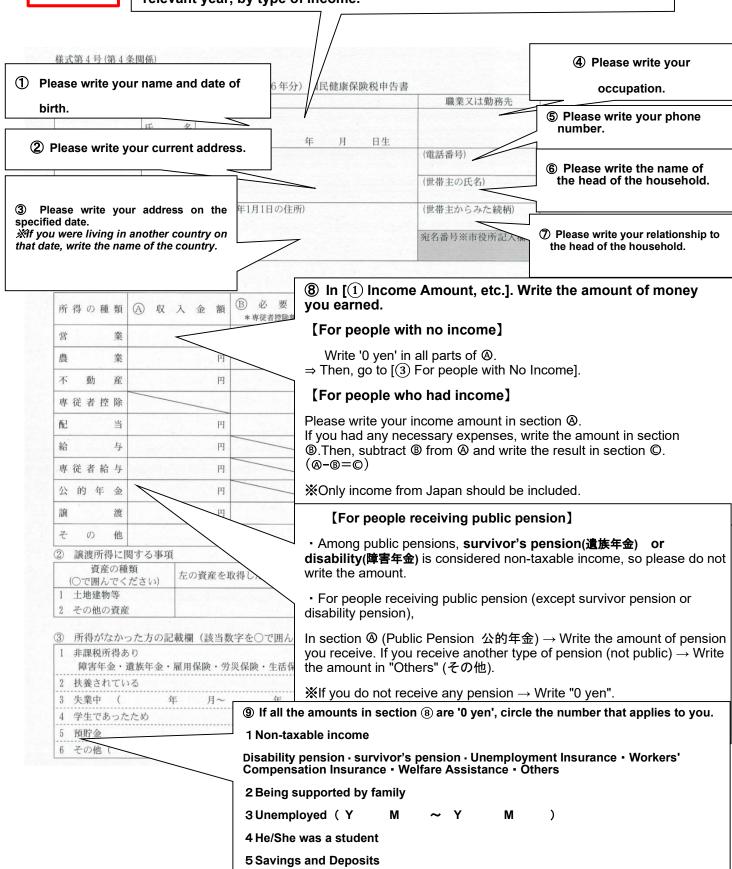

# 記入例

### [National Health Insurance Tax Declaration Form]

( ) You must declare your income from January 1 to December 31 of the relevant year, by type of income.

6 Others